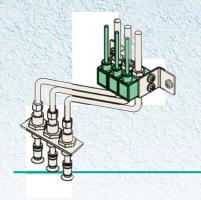

## **Applications**

Pads can be directly mounted. Manifolding is possible.

| Series  |        | Pressure range |                   |         |        |
|---------|--------|----------------|-------------------|---------|--------|
| For air | PSE541 | 0~-101kPa      | Vacuum pressure   | -101kPa | 0Pa    |
|         | PSE543 | -100~100kPa    | Compound pressure | -100kPa | 100kPa |