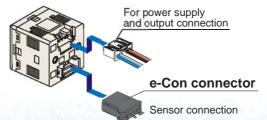

## **Applications**

Pads can be directly mounted. Manifolding is possible.

| Series  |        | Pressure range |                   |         |        |
|---------|--------|----------------|-------------------|---------|--------|
| For air | PSE541 | 0~-101kPa      | Vacuum pressure   | -101kPa | 0Pa    |
|         | PSE543 | -100~100kPa    | Compound pressure | -100kPa | 100kPa |