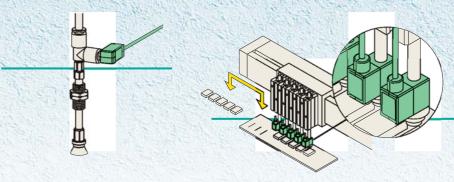

## Can be mounted in close proximity with each other either horizontally or vertically

2 outputs + Analog output or auto shift input

## **Applications**

Pads can be directly mounted. Manifolding is possible.

| Series  |        | Pressure range |                   |         |        |
|---------|--------|----------------|-------------------|---------|--------|
| For air | PSE541 | 0~-101kPa      | Vacuum pressure   | -101kPa | 0Pa    |
|         | PSE543 | -100~100kPa    | Compound pressure | -100kPa | 100kPa |