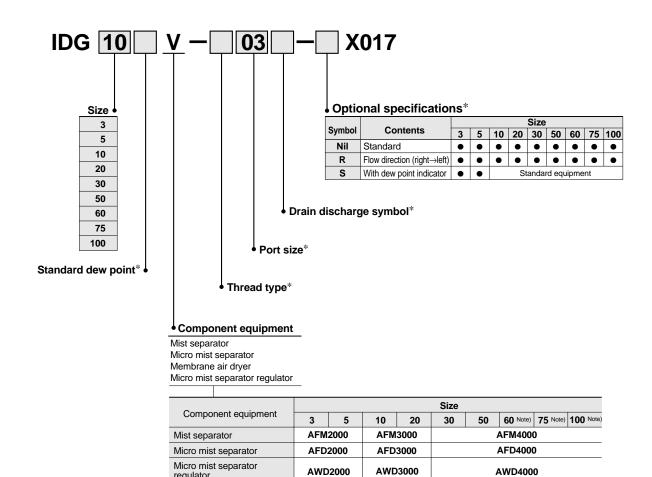

**How to Order** \* Refer to order procedures for standard specifications on page 17.

Note) Standard dew point symbols L (–40°C) (–40°F) and S (–60°C) (–76°F) only