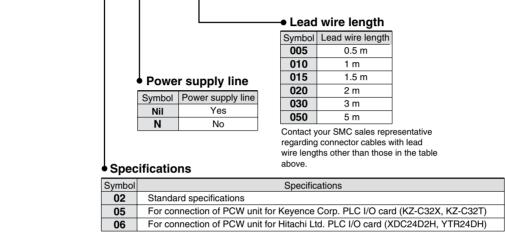

### For Connection of PLC Input/Output Card to PCW Unit

- PLC input/output card to PCW branch unit
- PLC input/output card to PCW 32 point unit

PCW-02

Note) When using a PCW unit equipped with Fujitsu FCN connector, contact your SMC sales representative as the connector cable is different.

### **Dimensions**