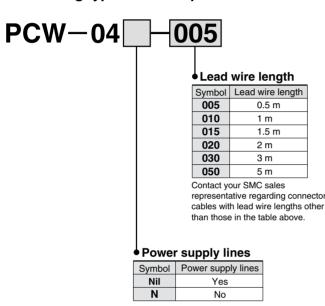

### **Connector Cable**

### For Connection of PLC Input/Output Card to PCW Unit

- PLC input/output card to PCW branch unit
- PLC input/output card to PCW 32 point unit

PCW-02



Note) When using a PCW unit equipped with Fujitsu FCN connector, contact your SMC sales representative as the connector cable is different.

### **Dimensions**







## Series PCW PC Wiring System

### **Connector Cable**

### Branch Unit: Connection of PLC Direct Connecting Type to PCW Unit

- Branch unit: Connection of PLC direct connecting type to PCW 16 point unit
- Branch unit: Connection of PLC direct connecting type to PCW 8 point unit

## Branch Unit: Connection of PLC Direct Connecting Type to Manifold Solenoid Valves

 Branch unit: Connection of PLC direct connecting type to manifold solenoid valves





Refer to page 55 and "Best Pneumatics Vol. 1" for details regarding applicable manifold solenoid valves.

J kit

No

### **Dimensions**

### With power lines



#### Without power lines



### **Dimensions**

### With power lines

N



#### Without power lines