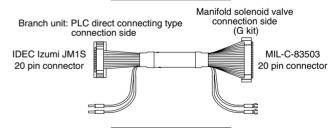

## Branch Unit: Connection of PLC Direct Connecting Type to Manifold Solenoid Valves

 Branch unit: Connection of PLC direct connecting type to manifold solenoid valves

Refer to page 55 and "Best Pneumatics Vol. 1" for details regarding applicable manifold solenoid valves.

J kit

No

### **Dimensions**

### With power lines