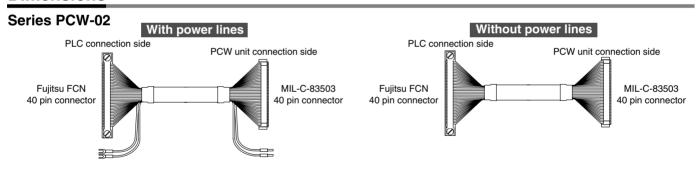

# Series **PCW**PC Wiring System

### **Connector Cable**

### For Connection of PLC Input/Output Card to PCW Unit

- PLC input/output card to PCW branch unit
- PLC input/output card to PCW 32 point unit

PCW-02



Note) When using a PCW unit equipped with Fujitsu FCN connector, contact your SMC sales representative as the connector cable is different.

### **Dimensions**







## Series PCW PC Wiring System

### **Connector Cable**

### Branch Unit: Connection of PLC Direct Connecting Type to PCW Unit

- Branch unit: Connection of PLC direct connecting type to PCW 16 point unit
- Branch unit: Connection of PLC direct connecting type to PCW 8 point unit

## Branch Unit: Connection of PLC Direct Connecting Type to Manifold Solenoid Valves

 Branch unit: Connection of PLC direct connecting type to manifold solenoid valves





Refer to page 55 and "Best Pneumatics Vol. 1" for details regarding applicable manifold solenoid valves.

J kit

No

### **Dimensions**

### With power lines



#### Without power lines



### **Dimensions**

### With power lines

N



#### Without power lines