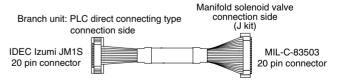

## Branch Unit: Connection of PLC Direct Connecting Type to Manifold Solenoid Valves

 Branch unit: Connection of PLC direct connecting type to manifold solenoid valves

Refer to page 55 and "Best Pneumatics Vol. 1" for details regarding applicable manifold solenoid valves.

J kit

No

#### Without power lines