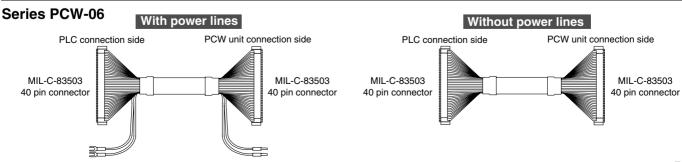

# Series **PCW**PC Wiring System

### **Connector Cable**

### For Connection of PLC Input/Output Card to PCW Unit

- PLC input/output card to PCW branch unit
- PLC input/output card to PCW 32 point unit

PCW-02



Note) When using a PCW unit equipped with Fujitsu FCN connector, contact your SMC sales representative as the connector cable is different.

### **Dimensions**







## Series PCW PC Wiring System

### **Connector Cable**

### Branch Unit: Connection of PLC Direct Connecting Type to PCW Unit

- Branch unit: Connection of PLC direct connecting type to PCW 16 point unit
- Branch unit: Connection of PLC direct connecting type to PCW 8 point unit

## Branch Unit: Connection of PLC Direct Connecting Type to Manifold Solenoid Valves

 Branch unit: Connection of PLC direct connecting type to manifold solenoid valves





Refer to page 55 and "Best Pneumatics Vol. 1" for details regarding applicable manifold solenoid valves.

J kit

No

### **Dimensions**

### With power lines



#### Without power lines



### **Dimensions**

### With power lines

N



#### Without power lines