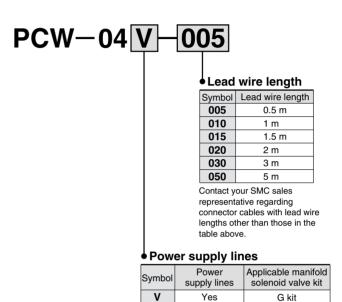

## Branch Unit: Connection of PLC Direct Connecting Type to Manifold Solenoid Valves

 Branch unit: Connection of PLC direct connecting type to manifold solenoid valves

Refer to page 55 and "Best Pneumatics Vol. 1" for details regarding applicable manifold solenoid valves.

J kit

No