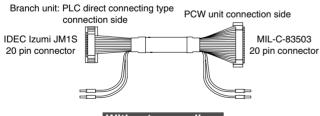

### Branch Unit: Connection of PLC Direct Connecting Type to PCW Unit

- Branch unit: Connection of PLC direct connecting type to PCW 16 point unit
- Branch unit: Connection of PLC direct connecting type to PCW 8 point unit