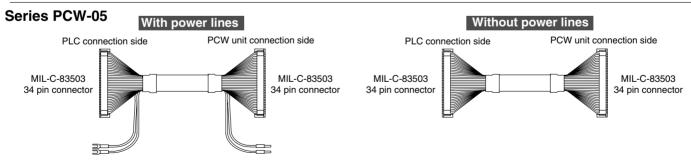

# Series **PCW**PC Wiring System

### **Connector Cable**

### For Connection of PLC Input/Output Card to PCW Unit

- PLC input/output card to PCW branch unit
- PLC input/output card to PCW 32 point unit

PCW-02



Note) When using a PCW unit equipped with Fujitsu FCN connector, contact your SMC sales representative as the connector cable is different.

### **Dimensions**







## Series PCW PC Wiring System

### **Connector Cable**

### Branch Unit: Connection of PLC Direct Connecting Type to PCW Unit

- Branch unit: Connection of PLC direct connecting type to PCW 16 point unit
- Branch unit: Connection of PLC direct connecting type to PCW 8 point unit

## Branch Unit: Connection of PLC Direct Connecting Type to Manifold Solenoid Valves

 Branch unit: Connection of PLC direct connecting type to manifold solenoid valves





Refer to page 55 and "Best Pneumatics Vol. 1" for details regarding applicable manifold solenoid valves.

J kit

No

### **Dimensions**

### With power lines



#### Without power lines



### **Dimensions**

### With power lines

N



#### Without power lines