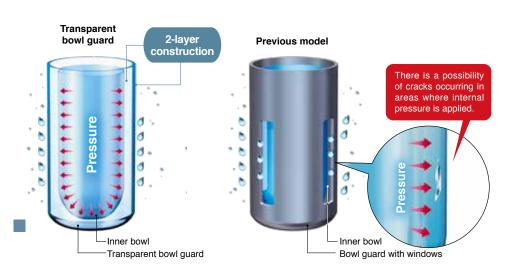

# Better visibility & environmental resistance

The bowl is covered with a transparent bowl guard!

\* Body sizes 30 and larger

- The inside is visible from 360°.
- The bowl is completely protected from the environment, allowing for improved safety.

#### Inner bowl

Material: Polycarbonate

#### Transparent bowl guard

Material: Polycarbonate

# Better environmental resistance: The transparent bowl guard protects the inner bowl!

The bowl guard with windows has been replaced with a polycarbonate transparent bowl guard. Now, even if the environment changes and the bowl is exposed to corrosive chemical or oil splash, the foreign matter will not come into direct contact with the pressurized bowl. This can reduce the risk of bowl breakage.

#### ■Better visibility: 360°

The transparent bowl guard allows for easy checking of the condensate level inside the filter bowl and the remaining oil amount in the lubricator from any direction.