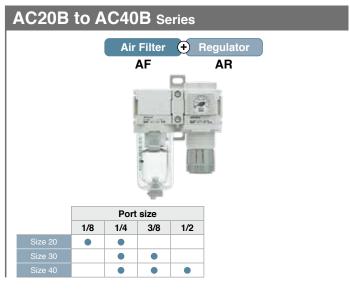

## Interchangeability is maintained.

- The mounting pitch for panel mounting is interchangeable between the AR(K) and the AR(K)-B and between the AW(K) and the AW(K)-B.
- The brackets and set nuts are the same for both existing and new products.

AR(K) Series

AW(K) Series