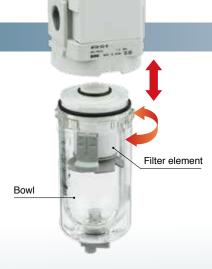

#### Inner bowl

Material: Polycarbonate

#### Transparent bowl guard

Material: Polycarbonate

### **Transparent bowl guard**

# Better environmental resistance: The transparent bowl guard protects the inner bowl!

The bowl guard with windows has been replaced with a polycarbonate transparent bowl guard. Now, even if the environment changes and the bowl is exposed to corrosive chemical or oil splash, the foreign matter will not come into direct contact with the pressurized bowl. This can reduce the risk of bowl breakage.

#### ■Better visibility: 360°

The transparent bowl guard allows for easy checking of the condensate level inside the filter bowl and the remaining oil amount in the lubricator from any direction.

## No tools are required.

Easier replacement of the element \* AF-D only