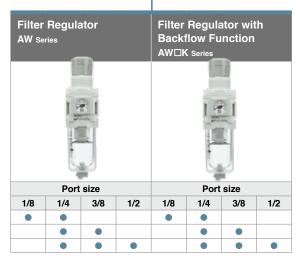

## Table of Modular F.R.L. Unit Combinations for AC Assembly

|         | Regu<br>AR Ser |     |     |     | Regu<br>Backt<br>AR⊟K                   | lator w<br>flow Fu | ith<br>nction |     |
|---------|----------------|-----|-----|-----|-----------------------------------------|--------------------|---------------|-----|
|         |                |     |     |     | 1 2 1 1 1 1 1 1 1 1 1 1 1 1 1 1 1 1 1 1 |                    |               |     |
|         | Port size      |     |     |     | Port size                               |                    |               |     |
|         | 1/8            | 1/4 | 3/8 | 1/2 | 1/8                                     | 1/4                | 3/8           | 1/2 |
| Size 20 | •              | •   |     |     | •                                       | •                  |               |     |
| Size 30 |                | •   |     |     |                                         | •                  |               |     |
| Size 40 |                | •   | •   | •   |                                         | •                  | •             | •   |