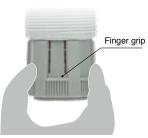

## Easy to handle

Easy to hold when unlocked

Locked

Pressure regulation while unlocked