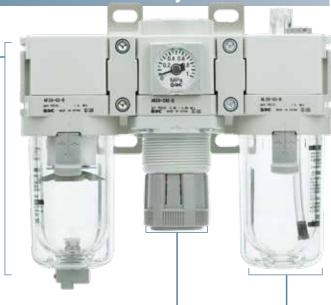

# Better visibility & environmental resistance

The bowl is covered with a transparent bowl guard!

\* Body sizes 30 and larger

- The inside is visible from 360°.
- The bowl is completely protected from the environment, allowing for improved safety.

# Better environmental resistance: The transparent bowl guard protects the inner bowl!

The bowl guard with windows has been replaced with a polycarbonate transparent bowl guard. Now, even if the environment changes and the bowl is exposed to corrosive chemical or oil splash, the foreign matter will not come into direct contact with the pressurized bowl. This can reduce the risk of bowl breakage.

#### ■Better visibility: 360°

The transparent bowl guard allows for easy checking of the condensate level inside the filter bowl and the remaining oil amount in the lubricator from any direction.