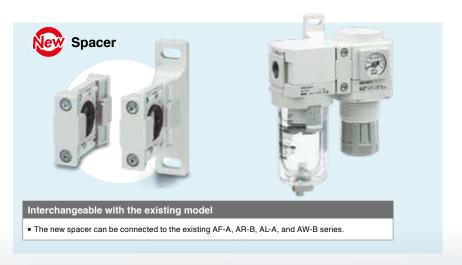

## New Attachments have been added.

Attachment combination examples

**AC Series** 

## Interchangeability is maintained.

- The mounting pitch for panel mounting is interchangeable between the AR(K) and the AR(K)-B and between the AW(K) and the AW(K)-B.
- The brackets and set nuts are the same for both existing and new products.

#### **Spacers**

| T-Spacer                                                 | Cross Spacer                                                                   | Spacer     | Spacer with Bracket |
|----------------------------------------------------------|--------------------------------------------------------------------------------|------------|---------------------|
| Y□10 Series                                              | Y□4 Series                                                                     | Y□□ Series | Y□□T Series         |
| Piping in 2 directions is possible (upward or downward). | Piping in all 4 directions is possible.  Front and back port selectable type*1 | 8          | 8 1                 |

<sup>\*1</sup> The mounting pitch is interchangeable with the existing attachment.