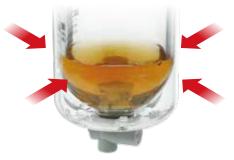

# Better environmental resistance: The transparent bowl guard protects the inner bowl!

The bowl guard with windows has been replaced with a polycarbonate transparent bowl guard. Now, even if the environment changes and the bowl is exposed to corrosive chemical or oil splash, the foreign matter will not come into direct contact with the pressurized bowl. This can reduce the risk of bowl breakage.

#### ■Better visibility: 360°

The transparent bowl guard allows for easy checking of the condensate level inside the filter bowl and the remaining oil amount in the lubricator from any direction.