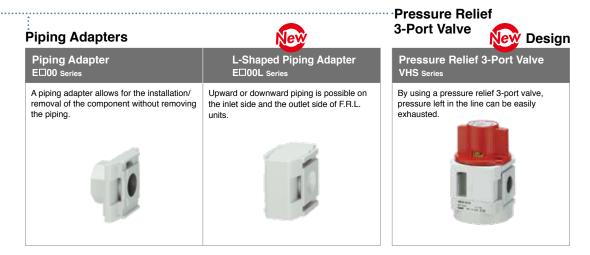

#### **Spacers**

| T-Spacer                                                 | Cross Spacer                                                                   | Spacer     | Spacer with Bracket |
|----------------------------------------------------------|--------------------------------------------------------------------------------|------------|---------------------|
| Y□10 Series                                              | Y□4 Series                                                                     | Y□□ Series | Y□□T Series         |
| Piping in 2 directions is possible (upward or downward). | Piping in all 4 directions is possible.  Front and back port selectable type*1 | 8          | 8 1                 |

<sup>\*1</sup> The mounting pitch is interchangeable with the existing attachment.