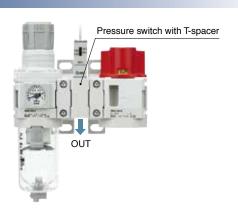

#### **Pressure Switches**

A compact, integrated pressure switch can be easily installed to facilitate the pressure detection of the line.

## Space saving/Reduced piping labor

Reduced piping labor

Number of screw-in connections

1 location ← 2 locations