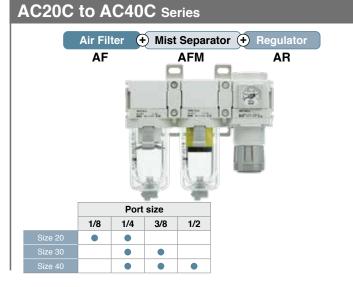

## New Attachments have been added.

Attachment combination examples

**AC Series** 

## Table of Modular F.R.L. Unit Combinations for AC Assembly

|         | Regu<br>AR Ser |     |     |     | Regu<br>Backt<br>AR⊟K                   | lator w<br>flow Fu | ith<br>nction |     |
|---------|----------------|-----|-----|-----|-----------------------------------------|--------------------|---------------|-----|
|         |                |     |     |     | 1 2 1 1 1 1 1 1 1 1 1 1 1 1 1 1 1 1 1 1 |                    |               |     |
|         | Port size      |     |     |     | Port size                               |                    |               |     |
|         | 1/8            | 1/4 | 3/8 | 1/2 | 1/8                                     | 1/4                | 3/8           | 1/2 |
| Size 20 | •              | •   |     |     | •                                       | •                  |               |     |
| Size 30 |                | •   |     |     |                                         | •                  |               |     |
| Size 40 |                | •   | •   | •   |                                         | •                  | •             | •   |