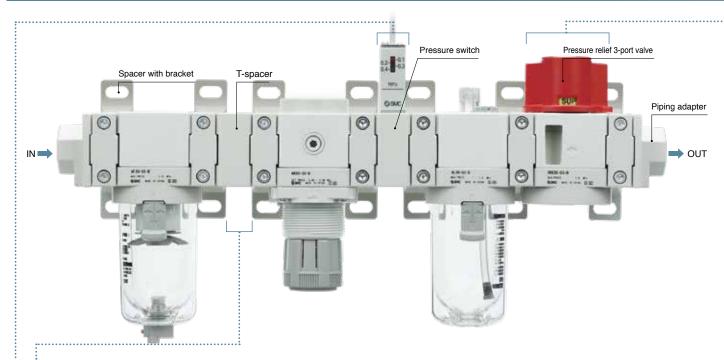

#### **Pressure Switches**

A compact, integrated pressure switch can be easily installed to facilitate the pressure detection of the line.

## Space saving/Reduced piping labor

Reduced piping labor

Number of screw-in connections

1 location ← 2 locations