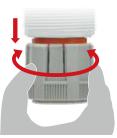

## Easy to handle

Easy to hold when unlocked

Locked

Pressure regulation while unlocked