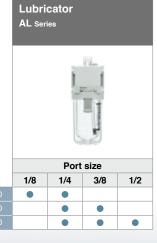

## Table of Modular F.R.L. Unit Combinations for AC Assembly

|         | Regu<br>AR Ser |     |     |     | Regu<br>Backt<br>AR⊟K                   | lator w<br>flow Fu | ith<br>nction |     |
|---------|----------------|-----|-----|-----|-----------------------------------------|--------------------|---------------|-----|
|         |                |     |     |     | 1 2 1 1 1 1 1 1 1 1 1 1 1 1 1 1 1 1 1 1 |                    |               |     |
|         | Port size      |     |     |     | Port size                               |                    |               |     |
|         | 1/8            | 1/4 | 3/8 | 1/2 | 1/8                                     | 1/4                | 3/8           | 1/2 |
| Size 20 | •              | •   |     |     | •                                       | •                  |               |     |
| Size 30 |                | •   |     |     |                                         | •                  |               |     |
| Size 40 |                | •   | •   | •   |                                         | •                  | •             | •   |