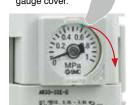

#### Open/close type gauge cover

① Open the gauge cover.

Open the gauge cover in the direction of the arrow with your fingertips.

② Adjust the indicator to a specified position.

Adjust the indicator using a flat blade screwdriver.