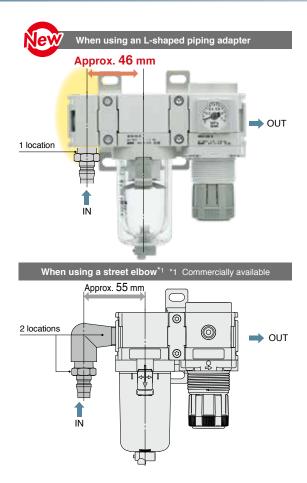

## Space saving/Reduced piping labor

Reduced piping labor

Number of screw-in connections

1 location ← 2 locations