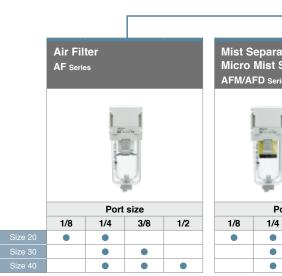

## Table of Modular F.R.L. Unit Combinations for AC Assembly

|         | Regu<br>AR Ser |     |     |     | Regu<br>Backt<br>AR⊟K                   | lator w<br>flow Fu | ith<br>nction |     |
|---------|----------------|-----|-----|-----|-----------------------------------------|--------------------|---------------|-----|
|         |                |     |     |     | 1 2 1 1 1 1 1 1 1 1 1 1 1 1 1 1 1 1 1 1 |                    |               |     |
|         | Port size      |     |     |     | Port size                               |                    |               |     |
|         | 1/8            | 1/4 | 3/8 | 1/2 | 1/8                                     | 1/4                | 3/8           | 1/2 |
| Size 20 | •              | •   |     |     | •                                       | •                  |               |     |
| Size 30 |                | •   |     |     |                                         | •                  |               |     |
| Size 40 |                | •   | •   | •   |                                         | •                  | •             | •   |