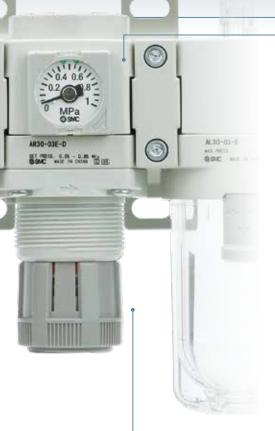

## Selection of pressure gauges

Square embedded type pressure gauge

Round type pressure gauge

Digital pressure switch

## Interchangeability is maintained.

- The mounting pitch for panel mounting is interchangeable between the AR(K) and the AR(K)-B and between the AW(K) and the AW(K)-B.
- The brackets and set nuts are the same for both existing and new products.

AR(K) Series

AW(K) Series