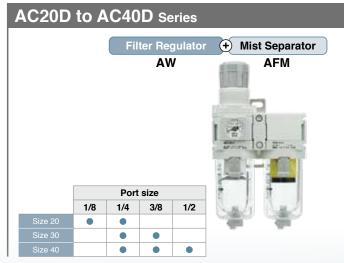

## New Attachments have been added.

Attachment combination examples

**AC Series** 

## Table of Modular F.R.L. Unit Combinations for AC Assembly

|         | Regu<br>AR Ser |     |     |     | Regu<br>Backt<br>AR⊟K                   | lator w<br>flow Fu | ith<br>nction |     |
|---------|----------------|-----|-----|-----|-----------------------------------------|--------------------|---------------|-----|
|         |                |     |     |     | 1 2 1 1 1 1 1 1 1 1 1 1 1 1 1 1 1 1 1 1 |                    |               |     |
|         | Port size      |     |     |     | Port size                               |                    |               |     |
|         | 1/8            | 1/4 | 3/8 | 1/2 | 1/8                                     | 1/4                | 3/8           | 1/2 |
| Size 20 | •              | •   |     |     | •                                       | •                  |               |     |
| Size 30 |                | •   |     |     |                                         | •                  |               |     |
| Size 40 |                | •   | •   | •   |                                         | •                  | •             | •   |