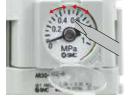

#### Open/close type gauge cover

① Open the gauge cover.

Open the gauge cover in the direction of the arrow with your fingertips.

② Adjust the indicator to a specified position.

Adjust the indicator using a flat blade screwdriver.

Close the gauge cover in the direction of the arrow and in until it clicks in place.