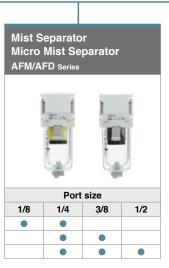

## Table of Modular F.R.L. Unit Combinations for AC Assembly

|         | Regu<br>AR Ser |     |     |     | Regu<br>Backt<br>AR⊟K                   | lator w<br>flow Fu | ith<br>nction |     |
|---------|----------------|-----|-----|-----|-----------------------------------------|--------------------|---------------|-----|
|         |                |     |     |     | 1 2 1 1 1 1 1 1 1 1 1 1 1 1 1 1 1 1 1 1 |                    |               |     |
|         | Port size      |     |     |     | Port size                               |                    |               |     |
|         | 1/8            | 1/4 | 3/8 | 1/2 | 1/8                                     | 1/4                | 3/8           | 1/2 |
| Size 20 | •              | •   |     |     | •                                       | •                  |               |     |
| Size 30 |                | •   |     |     |                                         | •                  |               |     |
| Size 40 |                | •   | •   | •   |                                         | •                  | •             | •   |