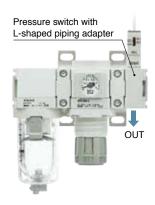

#### **Pressure Switches**

A compact, integrated pressure switch can be easily installed to facilitate the pressure detection of the line.

## Space saving/Reduced piping labor

Reduced piping labor

Number of screw-in connections

1 location ← 2 locations