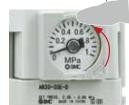

## Selection of pressure gauges

Square embedded type pressure gauge

Round type pressure gauge

Digital pressure switch

#### Open/close type gauge cover

① Open the gauge cover.

Open the gauge cover in the direction of the arrow with your fingertips.

② Adjust the indicator to a specified position.

Adjust the indicator using a flat blade screwdriver.

Close the gauge cover in the direction of the arrow and in until it clicks in place.