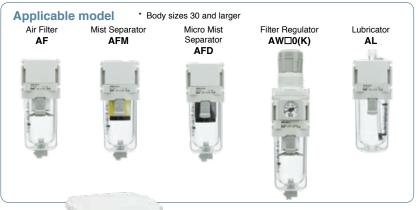

## Modular F.R.L. Units

New

# Better visibility & environmental resistance

The bowl is covered with a transparent bowl guard!

\* Body sizes 30 and larger

- The inside is visible from 360°.
- The bowl is completely protected from the environment, allowing for improved safety.