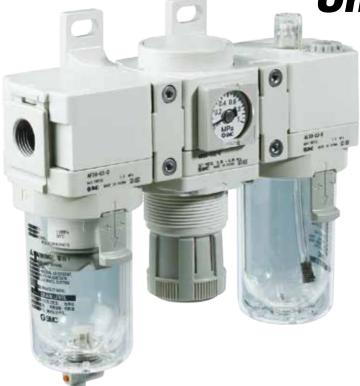

## Modular F.R.L. Units

New

# Modular Design with Uniform Body Style

# Better visibility & environmental resistance

The bowl is covered with a transparent bowl guard!

\* Body sizes 30 and larger

- The inside is visible from 360°.
- The bowl is completely protected from the environment, allowing for improved safety.

## Selection of pressure gauges

Square embedded type pressure gauge

Round type pressure gauge

Digital pressure switch