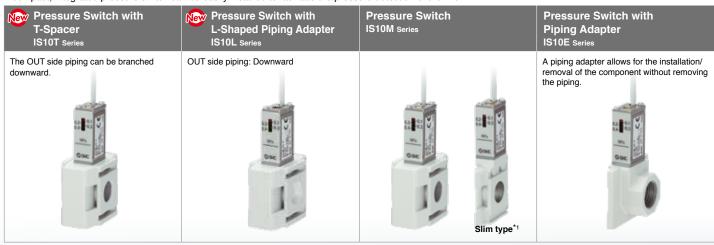

#### **Pressure Switches**

A compact, integrated pressure switch can be easily installed to facilitate the pressure detection of the line.