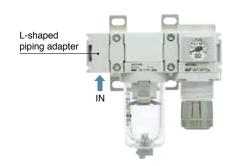

#### **Spacers**

| T-Spacer                                                 | Cross Spacer                                                                   | Spacer     | Spacer with Bracket |
|----------------------------------------------------------|--------------------------------------------------------------------------------|------------|---------------------|
| Y□10 Series                                              | Y□4 Series                                                                     | Y□□ Series | Y□□T Series         |
| Piping in 2 directions is possible (upward or downward). | Piping in all 4 directions is possible.  Front and back port selectable type*1 | 8          | 8 1                 |

## Space saving/Reduced piping labor

Reduced piping labor

Number of screw-in connections

1 location ← 2 locations