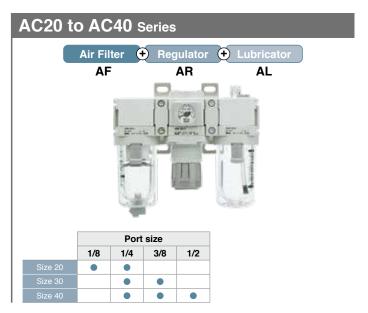

## **Series Configuration**

AC20A to AC40A Series

## Table of Modular F.R.L. Unit Combinations for AC Assembly

|         | Regu<br>AR Ser |     |     |     | Regu<br>Backt<br>AR⊟K                   | lator w<br>flow Fu | ith<br>nction |     |
|---------|----------------|-----|-----|-----|-----------------------------------------|--------------------|---------------|-----|
|         |                |     |     |     | 1 2 1 1 1 1 1 1 1 1 1 1 1 1 1 1 1 1 1 1 |                    |               |     |
|         | Port size      |     |     |     | Port size                               |                    |               |     |
|         | 1/8            | 1/4 | 3/8 | 1/2 | 1/8                                     | 1/4                | 3/8           | 1/2 |
| Size 20 | •              | •   |     |     | •                                       | •                  |               |     |
| Size 30 |                | •   |     |     |                                         | •                  |               |     |
| Size 40 |                | •   | •   | •   |                                         | •                  | •             | •   |