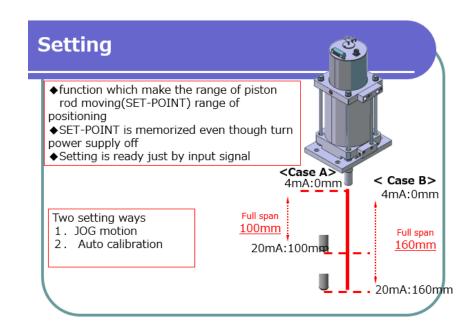

## Provides fast response and high precision repeatability

Close loop circuit make

continuously control cylinder stroke

www.smcusa.com email: sales@smcusa.com For International Inquiries: www.smcworld.com