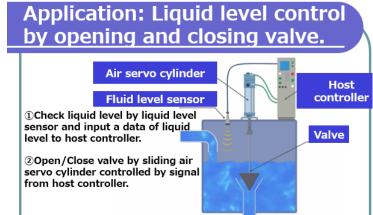

# Product Summary: Features Ontroller Multi positioning air cylinder Bore size 125mm~400mm Servo Valve Position Sensor