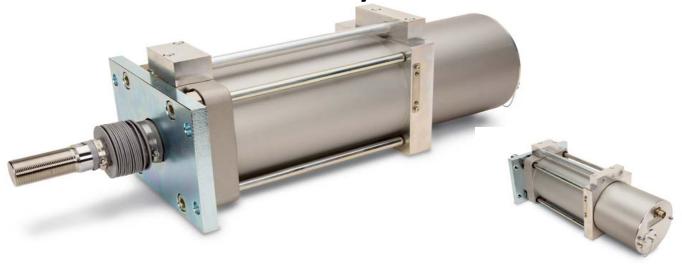

# **Air Servo Control Cylinder with Feedback**

# Product Summary: Features Ontroller Multi positioning air cylinder Bore size 125mm~400mm Servo Valve Position Sensor