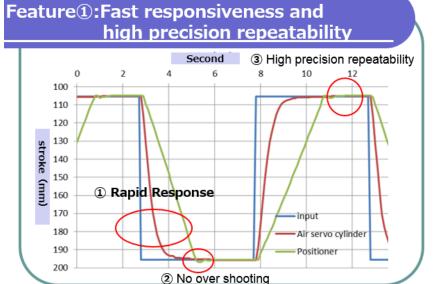

## Provides fast response and high precision repeatability

Close loop circuit make

continuously control cylinder stroke

www.smcusa.com email: sales@smcusa.com For International Inquiries: www.smcworld.com