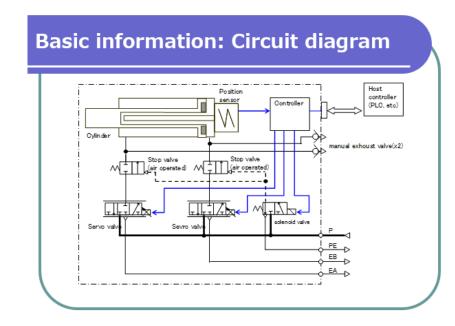

# Product Summary: Features Ontroller Multi positioning air cylinder Bore size 125mm~400mm Servo Valve Position Sensor