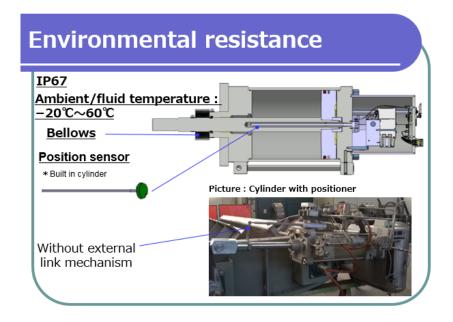

# Specification

\* Tested in SMC condition

|             | Item                             | Specification                   |  |  |
|-------------|----------------------------------|---------------------------------|--|--|
| Electricity | Supply voltage                   | 24 VDC +/-10%                   |  |  |
|             | Input range                      | 4~20mA                          |  |  |
|             | Output Range                     | 4~20mA                          |  |  |
|             | I/F Connector                    | M23                             |  |  |
| •           | I/F Connector                    | (Circular waterproof connector) |  |  |
|             | Position sensor                  | Absolute                        |  |  |
|             | Repeatability <sup>-1</sup>      | ± 0.5mm                         |  |  |
|             | Protective structure             | IP67                            |  |  |
|             | Maximum supply pressure          | 0.8MPa                          |  |  |
|             | Minimum supply pressure          | 0.55MPa                         |  |  |
|             | Proof pressure                   | 1.2MPa                          |  |  |
| General     | Fluid temperature                | -20~60∘c                        |  |  |
| General     | Ambient temperature              |                                 |  |  |
|             | Humidity                         | 35~85% RH(Non-condensing)       |  |  |
|             | Height                           | 0~5,000m                        |  |  |
|             | Mounting method and dimensions   | Flanges-Bolt fastening.         |  |  |
|             | intouring mentod and differsions | Based on ISO 15552              |  |  |