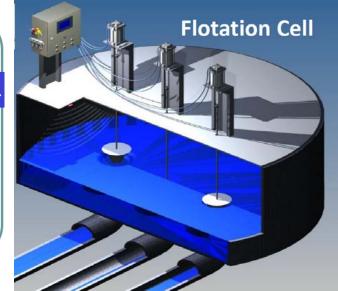

| 200 | 250 | 300 | 350 | 450 | 530 | 660 |
| 125               | 0                    |     | 0   |     |     |     |     |     |
| 160               |                      | 0   |     | 0   |     |     |     |     |
| 200               |                      | 0   |     | 0   |     |     |     |     |
| 250               |                      |     |     |     | 0   | 0   |     |     |
| 320               |                      | 0   |     |     | 0   |     | 0   |     |
| 400               |                      |     |     |     |     |     |     | 0   |

### How to Order





## **Series IN-777**

# **Air Servo Control Cylinder with Feedback**



## Provides fast response and high precision repeatability



Close loop circuit make

continuously control cylinder stroke





www.smcusa.com email: sales@smcusa.com For International Inquiries: www.smcworld.com

# Product Summary: Features Ontroller Multi positioning air cylinder Bore size 125mm~400mm Servo Valve Position Sensor

### Series IN-777

### **Series IN-777**







# Specification

\* Tested in SMC condition

|             | Item                             | Specification                   |  |  |
|-------------|----------------------------------|---------------------------------|--|--|
| Electricity | Supply voltage                   | 24 VDC +/-10%                   |  |  |
|             | Input range                      | 4~20mA                          |  |  |
|             | Output Range                     | 4~20mA                          |  |  |
|             | I/F Connector