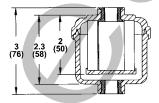

## PL Series Dimensions (millimeters in parenthesis)

### PL Series Flow Rates

| PRESSURE PSIG | PLS-B<br>FLOW (SCFH)<br>@ 1.5 PSID | PLU-B<br>FLOW (SCFH)<br>@ 1.5 PSID |
|---------------|------------------------------------|------------------------------------|
| 1             | 33                                 | 43                                 |
| 20            | 61                                 | 71                                 |
| 40            | 80                                 | 90                                 |
| 60            | 95                                 | 105                                |
| 80            | 110                                | 120                                |
| 100           | 134                                | 144                                |
| 120           | 172                                | 182                                |