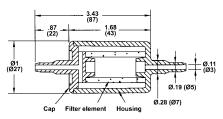

# PH Series Dimensions (millimeters in parenthesis)

### Application

The Inline Disposable Filter Combines a rugged compact housing with the low-cost advantages of a disposable filter. The Valox housing provides a long-life and trouble-free application and the disposable nature of the element makes disassembly and cleaning unnecessary. Available in HEPA or particulate grade media. The Mini-Inline Disposable Filter is equipped with dual barbs which fit most applications. It is perfectly suited for point-of-use filtration and monitoring of instruments, combining a rugged compact housing with a low-cost micro-pore filter. The element housing provides a durable and trouble-free application and its disposable nature makes disassembly and cleaning unnecessary. Available in two different particulate grades.

### Inline Disposable Filter

- Rugged Valox housing
- Brass inserts
- Inner support core which protects element from collapse
- · Spin welded seal no adhesives or chemicals
- Thermally bonded end caps on elements