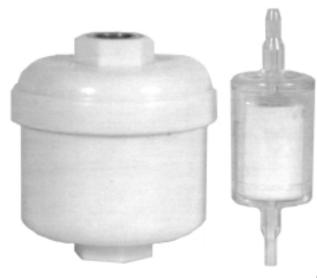

## Inline Disposable Filter

PHD-02 (left) and PLS-B (right) pictured

### Application

The Inline Disposable Filter Combines a rugged compact housing with the low-cost advantages of a disposable filter. The Valox housing provides a long-life and trouble-free application and the disposable nature of the element makes disassembly and cleaning unnecessary. Available in HEPA or particulate grade media. The Mini-Inline Disposable Filter is equipped with dual barbs which fit most applications. It is perfectly suited for point-of-use filtration and monitoring of instruments, combining a rugged compact housing with a low-cost micro-pore filter. The element housing provides a durable and trouble-free application and its disposable nature makes disassembly and cleaning unnecessary. Available in two different particulate grades.