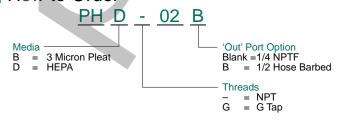

## How to Order

## Inline Disposable Filter

PHD-02 (left) and PLS-B (right) pictured