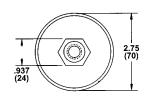

# PH Series Dimensions (millimeters in parenthesis)

### PH Series Flow Rates

| MODEL   | PSI | PSID | SCFM |
|---------|-----|------|------|
| PH*-O2* | 30  | 0.5  | 20.5 |
|         |     | 1.0  | 25.0 |
|         |     | 1.5  | 32.0 |
| PH*-O2* |     | 0.5  | 22.0 |
|         | 50  | 1.0  | 30.0 |
|         |     | 1.5  | 41.0 |