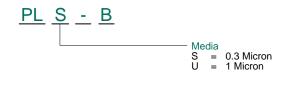

## How to Order

## Inline Disposable Filter

PHD-02 (left) and PLS-B (right) pictured