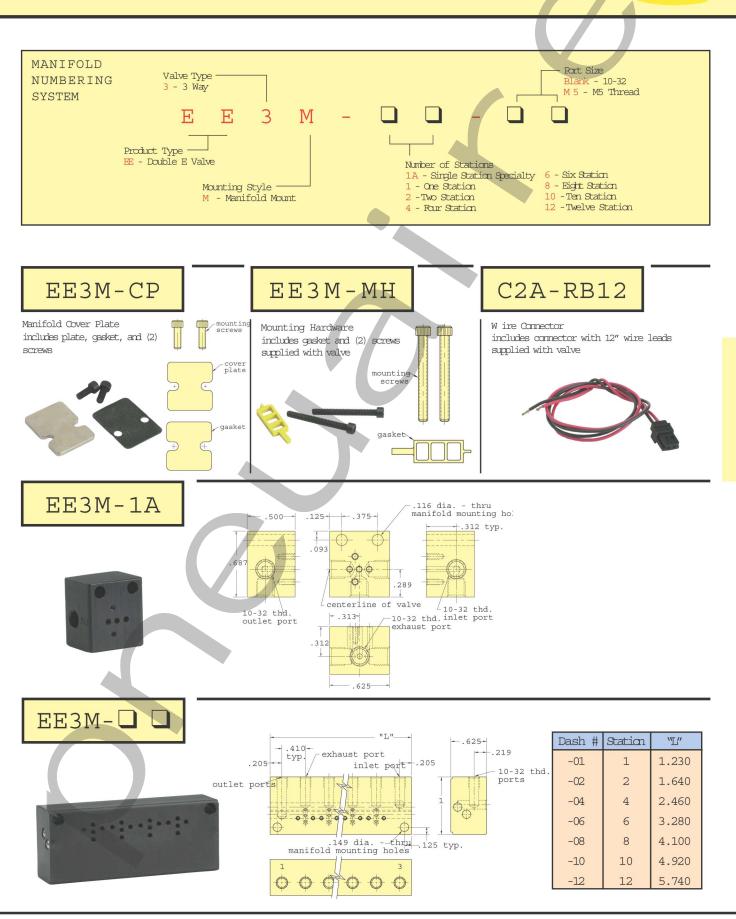

Double E-3 Valves are available factory assembled on manifolds

## **EE3** SERIES SUB-MINIATURE VALVES

# **EE3 SERIES 3-WAY SUB-MINIATURE VALVES**

EE3 SERIES SUB-MINIATURE VALVE M ANIFOLDS

Clippard Minimatic<sup>®</sup>