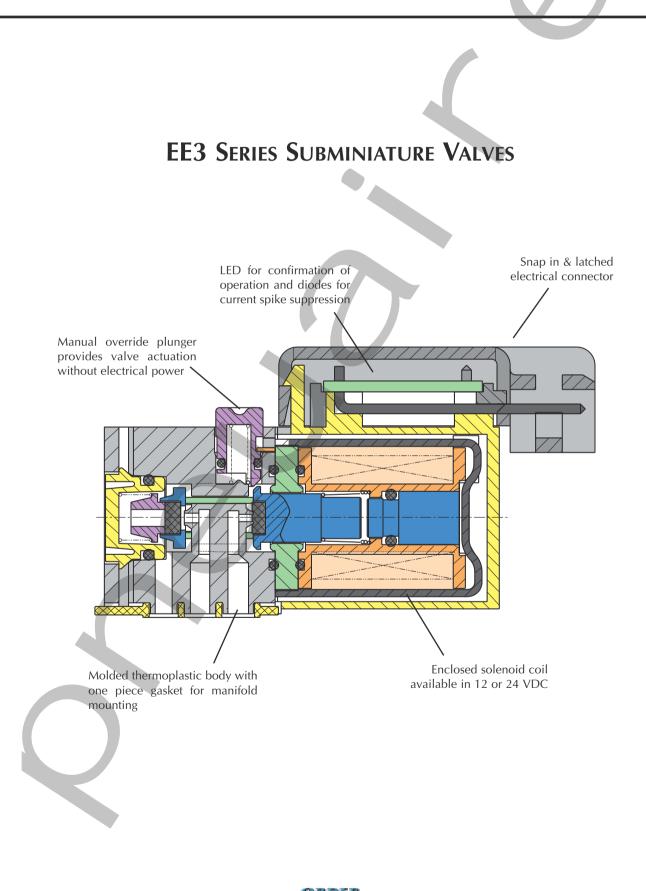

### **EE3 SERIES SUB-MINIATURE VALVES**

All the benefits of Clippard quality and reliability are available in our Double E-3 normally closed 3-way valve, an American made 10 mm subminiature electronic valve. A normally open model is also available.

The Double E-3 has a high strength, lightweight engineered thermoplastic body, making it suitable for a wide range of applications. Since it has few moving parts, the Double E-3 is subject to less wear, and has a longer life.

#### Features

- Made in USA
- Miniature size
- 12 and 24 VDC
- Direct acting
- Fast response
- Few moving parts
- High flow/low power
- Made of high strength engineered thermoplastic

- Manifold mount
- LED for confirmation of operation
- Spike suppression diodes
- High visibility manual override
- Universal orientation
- Enclosed integral electronics
- One-piece gasket eases installation
- Short stroke, low mass poppet
- Corrosion resistant molded body
- Electrical plug snaps in clip latched