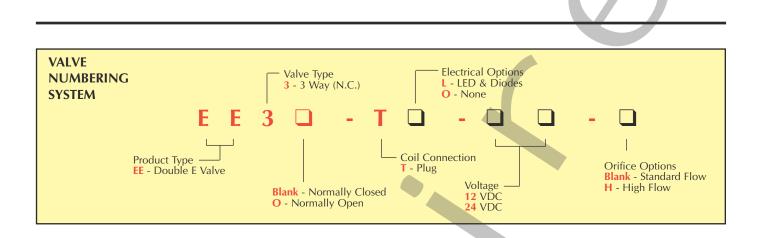

#### Features

- Made in USA
- Miniature size
- 12 and 24 VDC
- Direct acting
- Fast response
- Few moving parts
- High flow/low power
- Made of high strength engineered thermoplastic

- Manifold mount
- LED for confirmation of operation
- Spike suppression diodes
- High visibility manual override
- Universal orientation
- Enclosed integral electronics
- One-piece gasket eases installation
- Short stroke, low mass poppet
- Corrosion resistant molded body
- Electrical plug snaps in clip latched