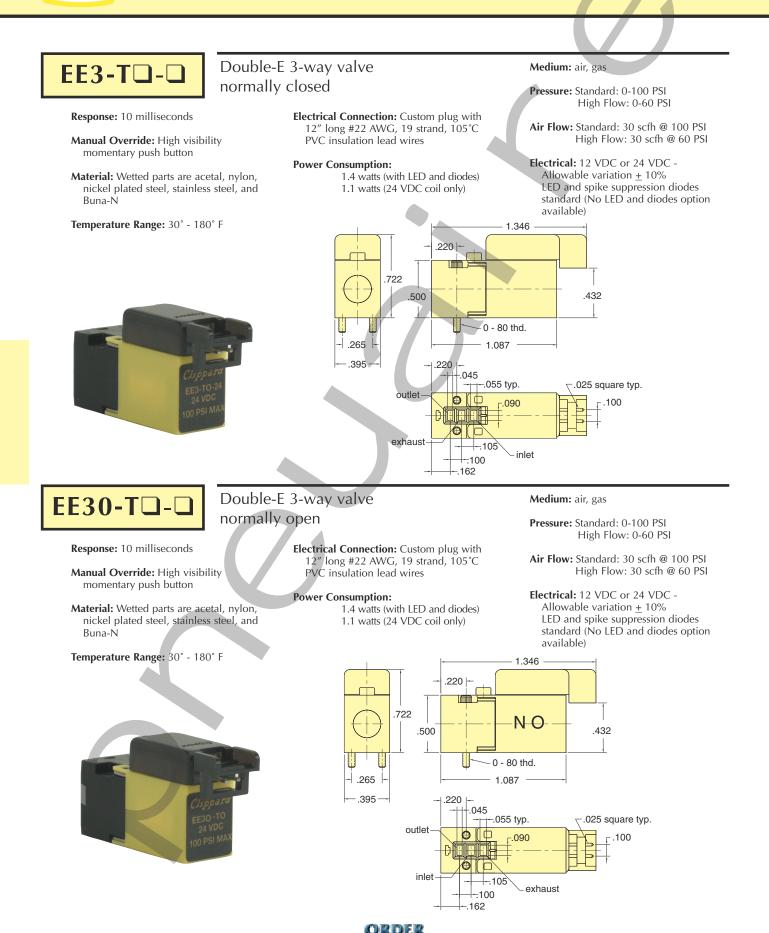

## **EE3** SERIES SUB-MINIATURE VALVES

### **EE3 SERIES SUB-MINIATURE VALVES**

All the benefits of Clippard quality and reliability are available in our Double E-3 normally closed 3-way valve, an American made 10 mm subminiature electronic valve. A normally open model is also available.

The Double E-3 has a high strength, lightweight engineered thermoplastic body, making it suitable for a wide range of applications. Since it has few moving parts, the Double E-3 is subject to less wear, and has a longer life.

#### Features

- Made in USA
- Miniature size
- 12 and 24 VDC
- Direct acting
- Fast response
- Few moving parts
- High flow/low power
- Made of high strength engineered thermoplastic

- Manifold mount
- LED for confirmation of operation
- Spike suppression diodes
- High visibility manual override
- Universal orientation
- Enclosed integral electronics
- One-piece gasket eases installation
- Short stroke, low mass poppet
- Corrosion resistant molded body
- Electrical plug snaps in clip latched