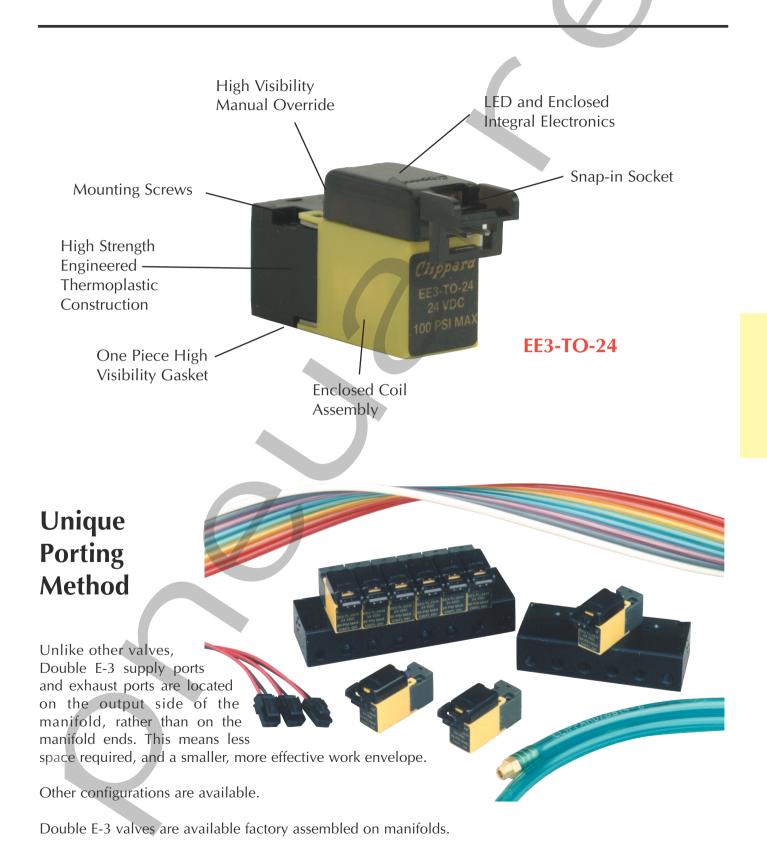

The Double E-3 has a high strength, lightweight engineered thermoplastic body, making it suitable for a wide range of applications. Since it has few moving parts, the Double E-3 is subject to less wear, and has a longer life.

Double E-3 Valves are available factory assembled on manifolds

#### Features

- Made in USA
- Miniature size
- 12 and 24 VDC
- Direct acting
- Fast response
- Few moving parts
- High flow/low power
- Made of high strength engineered thermoplastic

- Manifold mount
- LED for confirmation of operation
- Spike suppression diodes
- High visibility manual override
- Universal orientation
- Enclosed integral electronics
- One-piece gasket eases installation
- Short stroke, low mass poppet
- Corrosion resistant molded body
- Electrical plug snaps in clip latched