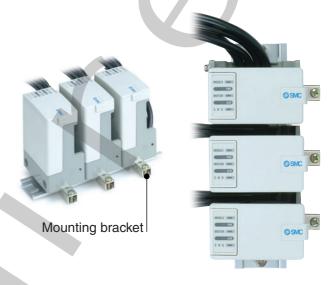

# Mounting Method is Selectable among 3 Types.

### **DIN Rail Mount**

Able to collectively install controllers. Easy to install on the control box, etc.