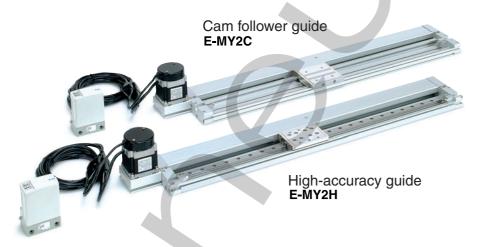

## **Variations**

| Series       | E-MY2C                                     |    | E-MY2H              |    |
|--------------|--------------------------------------------|----|---------------------|----|
| Guide type   | Cam follower guide                         |    | High-accuracy guide |    |
| Nominal size | 16                                         | 25 | 16                  | 25 |
| Payload kg   | 5                                          | 10 | 5                   | 10 |
| Stroke mm    | 50 to 1000 (Available in 1 mm increments.) |    |                     |    |