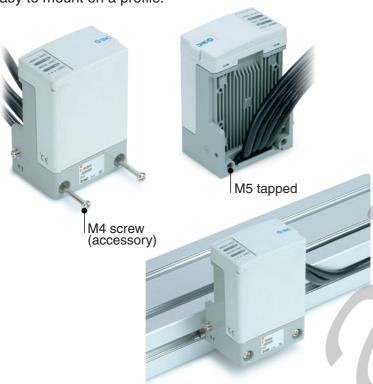

# Mounting Method is Selectable among 3 Types.

# **Direct Mount**

Easy to mount on a profile.