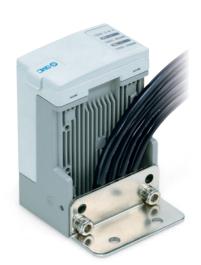

is Selectable among 3 Types.

# **Direct Mount**

Easy to mount on a profile.



### **DIN Rail Mount**

Able to collectively install controllers. Easy to install on the control box, etc.



## **Variations**



| Series       | E-MY2C                                     |    | E-MY2H              |    |
|--------------|--------------------------------------------|----|---------------------|----|
| Guide type   | Cam follower guide                         |    | High-accuracy guide |    |
| Nominal size | 16                                         | 25 | 16                  | 25 |
| Payload kg   | 5                                          | 10 | 5                   | 10 |
| Stroke mm    | 50 to 1000 (Available in 1 mm increments.) |    |                     |    |

### **Bracket Mount**