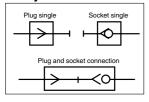

# O AIRE S Coupler Series KKH

POWER





Adoption of a rubber cover and high impact PBT resin to absorb drop impact (equivalent to impact energy of 0.5J) on the external surface of the body. Flow rate is equivalent to that of the conventional series (Series KK).



JIS symbol



## **Specifications**

| Fluid                         | Air, Water (standard industrial water)           |
|-------------------------------|--------------------------------------------------|
| Operating pressure range      | 0 to 1.0MPa                                      |
| Proof pressure                | 1.5MPa                                           |
| Ambient and fluid temperature | Air: -5 to 60°C Water: 5 to 40°C                 |
| Plating, Seal                 | Electroless nickel plated, With male thread seal |
| Connection plug               | Series KK Plug                                   |

## **Efficiency**

| Plug socket connection method | One-tough installation and removal |
|-------------------------------|------------------------------------|
| Check valve