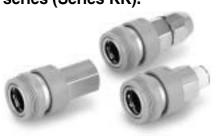

# O AIRE S Coupler Series KKH

POWER

Adoption of a rubber cover and high impact PBT resin to absorb drop impact (equivalent to impact energy of 0.5J) on the external surface of the body. Flow rate is equivalent to that of the conventional series (Series KK).