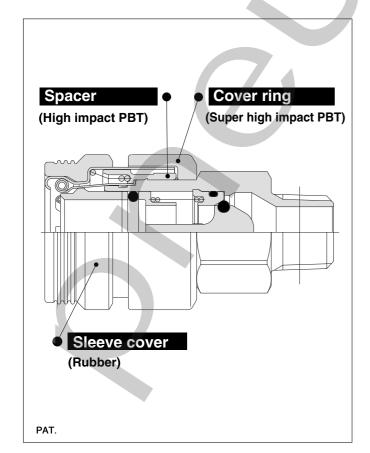

# O AIRE S Coupler Series KKH

POWER

Adoption of a rubber cover and high impact PBT resin to absorb drop impact (equivalent to impact energy of 0.5J) on the external surface of the body. Flow rate is equivalent to that of the conventional series (Series KK).