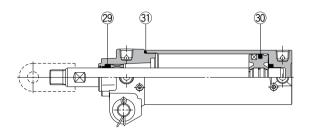

# CKG1 40, 50, 63 Built-in standard magnet type/With magnetic field resistant auto switch

\* The numbers are the same as the "Construction" of the Best Pneumatics No.3 Series CKG1.

#### Seal Kit List

| No. | Description | Material | Note |  |  |
|-----|-------------|----------|------|--|--|
| 29  | Rod seal    |          |      |  |  |
| 30  | Piston seal | NBR      |      |  |  |
| 31) | Tube gasket |          |      |  |  |

## \*BLUE links will lead to purchase pages.

Replacement Parts: Seal Kit

| Bore size (mm) | Order no.        | Contents         |  |  |  |
|----------------|------------------|------------------|--|--|--|
| 40             | CK1A40-PS        | Set of left nos. |  |  |  |
| 50             | <u>CK1A50-PS</u> |                  |  |  |  |
| 63             | CK1A63-PS        | 29, 30, 31       |  |  |  |