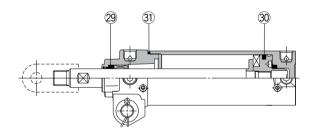

# CKP1 40, 50, 63 Built-in strong magnet type/With magnetic field resistant auto switch

\* The numbers are the same as the "Construction" of the Best Pneumatics No.3 Series CKP1.

### Seal Kit List

| No.  | Description | Material | Note |  |  |
|------|-------------|----------|------|--|--|
| 29   | Rod seal    |          |      |  |  |
| 30   | Piston seal | NBR      |      |  |  |
| (31) | Tube gasket |          |      |  |  |

## \*BLUE links will lead to purchase pages.

Replacement Parts: Seal Kit

| Bore size (mm) | Order no.        | Contents         |  |  |  |
|----------------|------------------|------------------|--|--|--|
| 40             | <u>CK1A40-PS</u> | Set of left nos. |  |  |  |
| 50             | CK1A50-PS        | 29, 30, 31       |  |  |  |
| 63             | CK1A63-PS        | 29, 39, 31       |  |  |  |