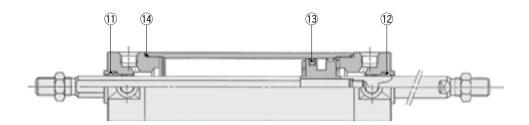

### Construction

\* The numbers are the same as the "Construction" of the Best Pneumatics No.2 Series CG1KW.

### **Seal Kit List**

| No. | Description | Material | Note |
|-----|-------------|----------|------|
| 11  | Rod seal A  |          |      |
| 12  | Rod seal B  | NBR      |      |
| 13  | Piston seal | NBH      |      |
| 14) | Tube gasket |          |      |