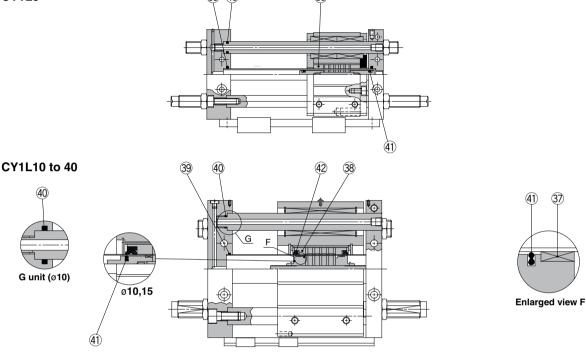

# Construction

## Slider type, ball bushing bearing

\* The numbers are the same as the "Construction" of the Best Pneumatics No.2 Series CY1L.

### Seal Kit List

| No.  | Description          | Material      | Note                   |
|------|----------------------|---------------|------------------------|
| 37   | Wear ring A          | Special resin | ø6, ø10: Not available |
| 38   | Wear ring B          | Special resin |                        |
| 39   | Cylinder tube gasket | NBR           |                        |
| 40   | Guide shaft gasket   | NBR           |                        |
| (41) | Piston seal          | NBR           |                        |
| 42   | Scraper              | NBR           | ø6: Not available      |

Note 1) Seal kit includes 38 to 41 for ø6. 38 to 42 are for ø10. 37 to 42 are for ø15 to ø40. Order the seal kit, based on each bore size.

Note 2) ø6 are the same as for CY1S6.

Note 3) For wear ring A of ø10, please consult with SMC.